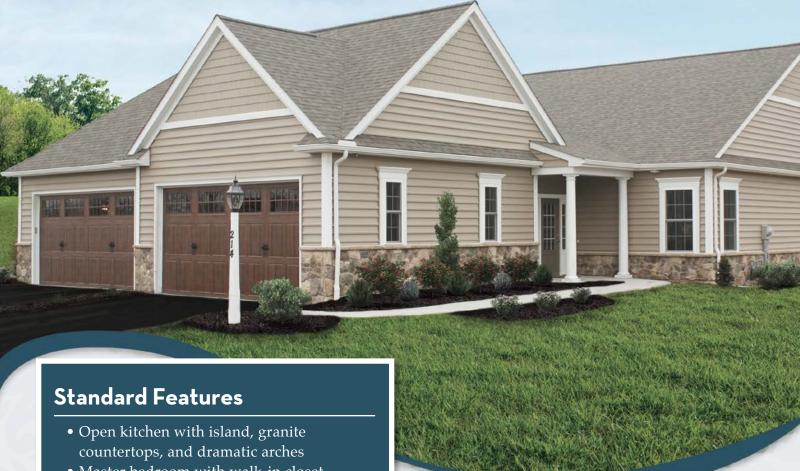

## THE ASPEN

THE FARMSTEAD at

- Master bedroom with walk-in closet and European bath
- Guest bedroom and full bath
- Hardwood in foyer
- Covered front porch with recessed lighting
- Two-car garage and full basement

## A Design as Graceful as the Tree It's Named For

The Aspen offers 1,510 square feet of effortless one-floor living, plus a 470-square-foot, two-car garage. You'll fall in love with its graceful exterior and open interior. The inviting foyer leads to the spacious living room, and the dining area opens to a bright sunroom. Other highlights include a master suite with walk-in closet, laundry convenient to the master, a second bedroom/study, and a second bath.