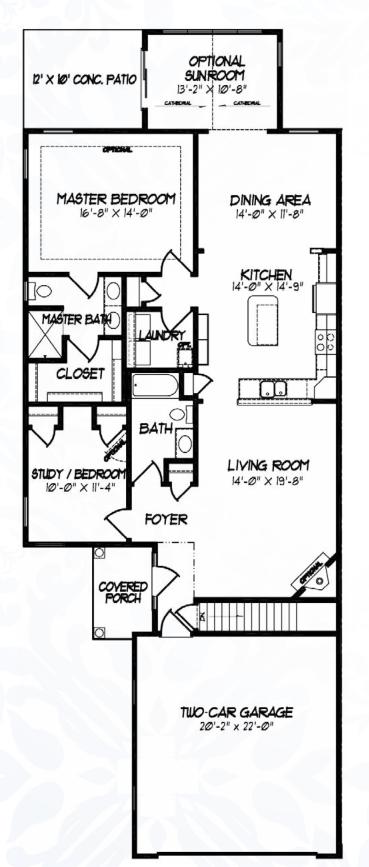

## A Design as Graceful as the Tree It's Named For

The Aspen offers 1,510 square feet of effortless one-floor living, plus a 470-square-foot, two-car garage. You'll fall in love with its graceful exterior and open interior. The inviting foyer leads to the spacious living room, and the dining area opens to a bright sunroom. Other highlights include a master suite with walk-in closet, laundry convenient to the master, a second bedroom/study, and a second bath.

## The Aspen

1,510 SF OF LIVING SPACE PLUS 470 SF GARAGE